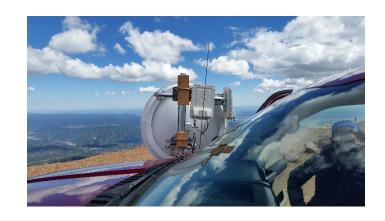

### The Longest Sub 6GHz PTP Link On Record

- 245.8km link from Pikes Peak (elevation 14,100 ft.) to a location just South of Cheyenne, Wyoming - 25th July 2015
- Both PTP 650 & NEW PTP 700
- 3' Antenna
- Greater than 30Mbps capacity.
- Demonstrated VoIP call using Cambium C3VoIP
- Demonstrated high resolution video surveillance using an Axis IP camera.