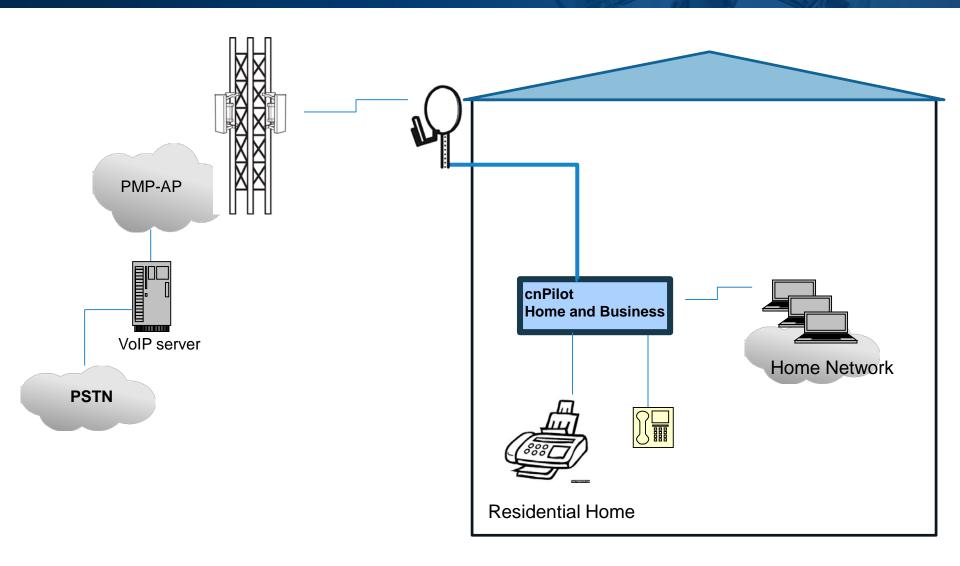

# Service Options for Fixed Wireless for Fixed Wireless



### **Fixed Wireless Solutions**

### **Applications**

**Data Transfer** 

**Integrated Voice** 

**IPTV** 

**Carrier WiFi Backhaul** 

**DSLAM Backhaul** 

MacroCell Backhaul

**Small Cell Backhaul** 

Video Surveillance

**Infrastructure Backup** 

**Broadband Extensions** 





### **Broadband Access Services**



### **Integrated Voice Services**



### **Typical Deployment**





### WiFi Services (Wi-Fi Backhaul)



- Extend subscription services for mobile and nomadic subscribers
- Enable WiFi offload to alleviate macro-cell congestion
- Enable location-based services for social media and networking
- Enable WiFi analytics to improve customer experience management and marketing

### Video Surveillance



#### Applications

- <u>Traffic Surveillance</u>: Identify traffic violators to provide early traffic warnings or citation
- <u>Campus Monitoring / City-wide Surveillance</u>:
  Monitor corporate, educational and medical campuses, and public safety
- High-Security Location Monitoring: Monitor airports, port facilities, power plants, water treatment facilities, etc

#### **Solution**

- ePMP
- PMP450
- PTP650
- PTP650s

#### **Benefits**

Enable high-capacity,