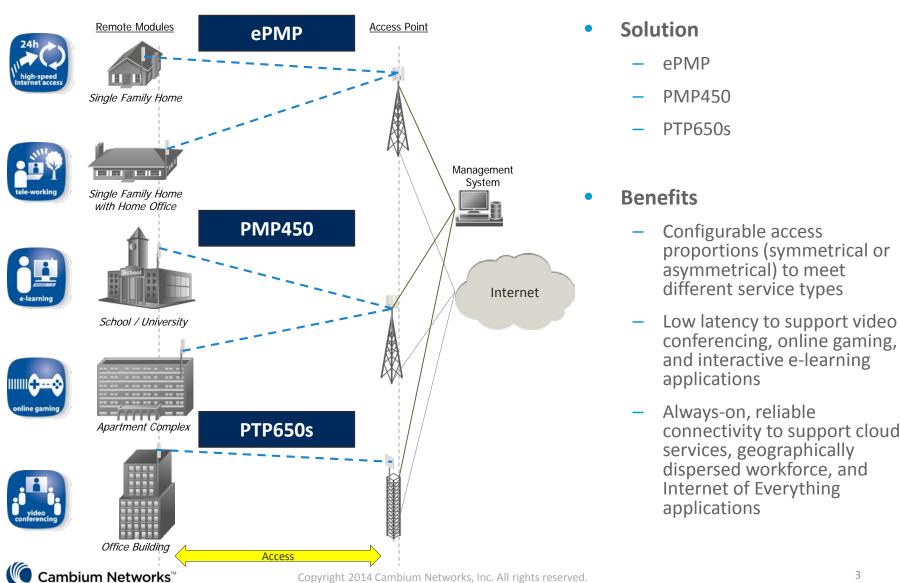

# Service Options for Fixed Wireless for Fixed Wireless



### **Fixed Wireless Solutions**

### **Applications**

**Data Transfer** 

**Integrated Voice** 

**IPTV** 

**Carrier WiFi Backhaul** 

**DSLAM Backhaul** 

MacroCell Backhaul

**Small Cell Backhaul** 

Video Surveillance

**Infrastructure Backup** 

**Broadband Extensions** 





### **Broadband Access Services**



### **Integrated Voice Services**



### **Typical Deployment**





### WiFi Services (Wi-Fi Backhaul)



- Extend subscription services for mobile and nomadic subscribers
- Enable WiFi offload to alleviate macro-cell congestion
- Enable location-based services for social media and networking
- Enable WiFi analytics to improve customer experience management and marketing

### Video Surveillance



#### Applications

- <u>Traffic Surveillance</u>: Identify traffic violators to provide early traffic warnings or citation
- <u>Campus Monitoring / City-wide Surveillance</u>:
  Monitor corporate, educational and medical campuses, and public safety
- High-Security Location Monitoring: Monitor airports, port facilities, power plants, water treatment facilities, etc

#### **Solution**

- ePMP
-