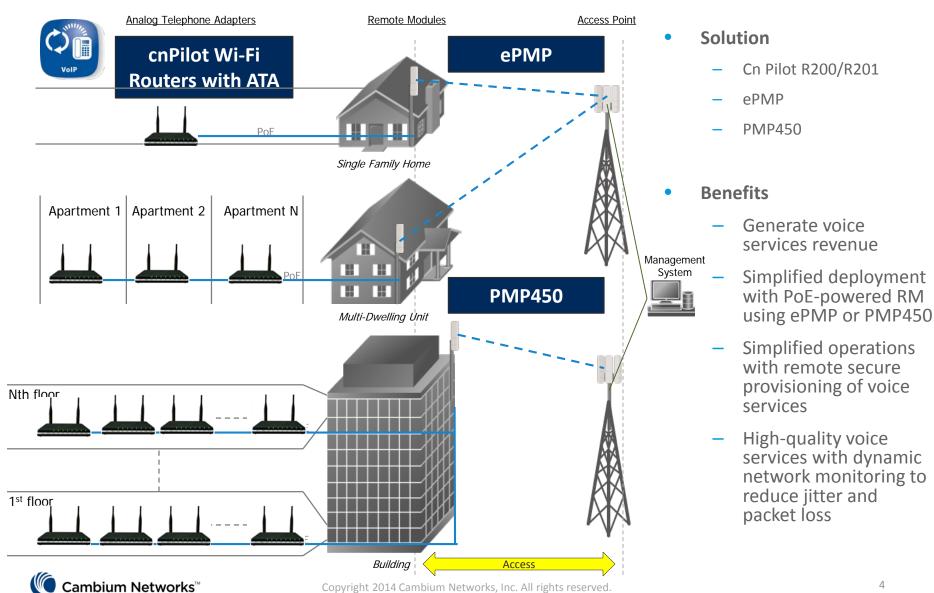

# Service Options for Fixed Wireless for Fixed Wireless



### **Fixed Wireless Solutions**

### **Applications**

**Data Transfer** 

**Integrated Voice** 

**IPTV** 

**Carrier WiFi Backhaul** 

**DSLAM Backhaul** 

MacroCell Backhaul

**Small Cell Backhaul** 

Video Surveillance

**Infrastructure Backup** 

**Broadband Extensions** 





### **Broadband Access Services**



### **Integrated Voice Services**



### **Typical Deployment**





### WiFi Services (Wi-Fi Backhaul)



- Extend subscription services for mobile and nomadic subscribers
- Enable WiFi offload to alleviate macro-cell congestion
- Enable location-based services for social media and networking
- Enable WiFi analytics to improve customer experience management and marketing

### Video Surveillance



#### Applications

- <u>Traffic Surveillance</u>: Identify traffic violators to provide early traffic warnings or citation
- <u>Campus Monitoring / City-wide Surveillance</u>:
  Monitor corporate, educational and medical campuses, and public safety
- High-Security Location Monitoring: Monitor airports, port facilities, power plants, water treatment facilities, etc

#### **Solution**

- ePMP
- PMP450
- PTP650
- PTP650s

#### **Ben