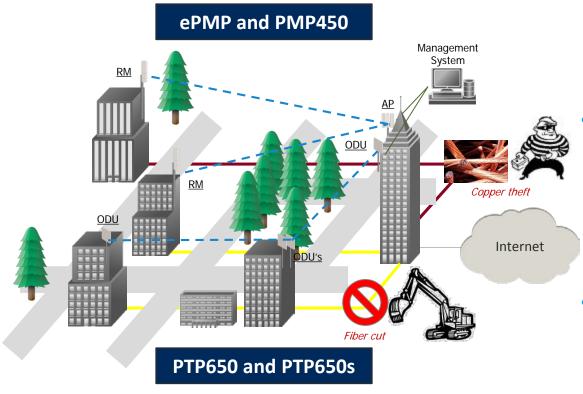

### Infrastructure Backup

#### Applications

- Backup connectivity services
- Disaster recovery services
- Special event broadband connection services

#### Solution

- ePMP
- PMP450
- PTP650
- PTP650s

#### Benefits

- Versatility to deploy broadband connection precisely where it is needed
- Eliminate / minimize SLA violation penalties
- Reliable, secure connection for multimode traffic