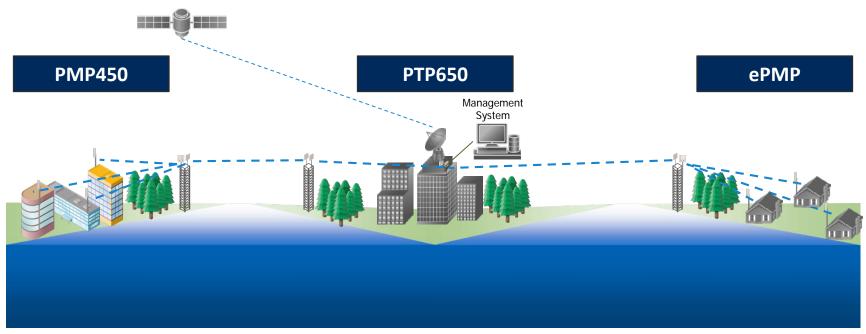

### **Broadband Extension**

#### Applications

- vSAT broadband service extension
- vSAT replacement
- Island broadband connectivity
- Mountainous terrain broadband connectivity

#### Solution

- ePMP
- PMP450
- PTP650
- PTP650s

#### Benefits

- Versatility to deploy broadband connection precisely where it is needed
- Low latency, highly available connectivity over long distances
- Efficient and simple management with single management system solution