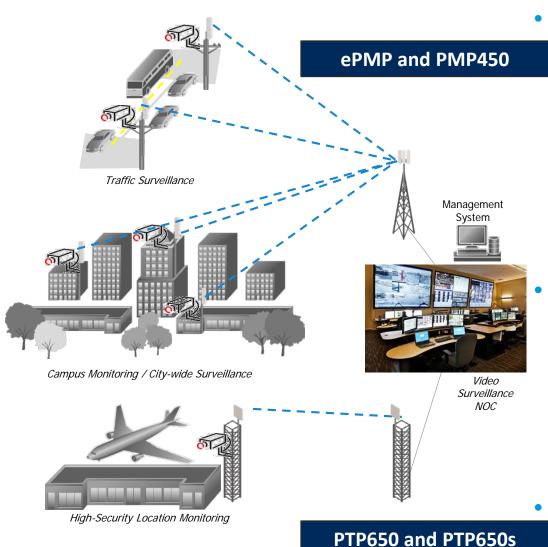

### Video Surveillance

#### Applications

- <u>Traffic Surveillance</u>: Identify traffic violators to provide early traffic warnings or citation
- <u>Campus Monitoring / City-wide Surveillance</u>:
  Monitor corporate, educational and medical campuses, and public safety
- High-Security Location Monitoring: Monitor airports, port facilities, power plants, water treatment facilities, etc

#### **Solution**

- ePMP
- PMP450
- PTP650
- PTP650s

#### **Benefits**

Enable high-capacity, asymmetric up-link video transmission