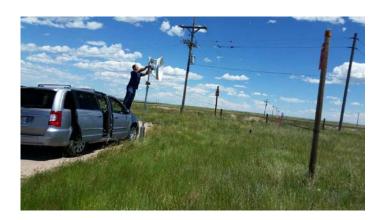

### The Longest Sub 6GHz PTP Link On Record

- 245.8km link from Pikes Peak (elevation 14,100 ft.) to a location just South of Cheyenne, Wyoming - 25th July 2015
- Both PTP 650 & NEW PTP 700
- 3' Antenna
- Greater than 30Mbps capacity.
- Demonstrated VoIP call using Cambium C3VoIP
- Demonstrated high resolution video surveillance using an Axis IP camera.