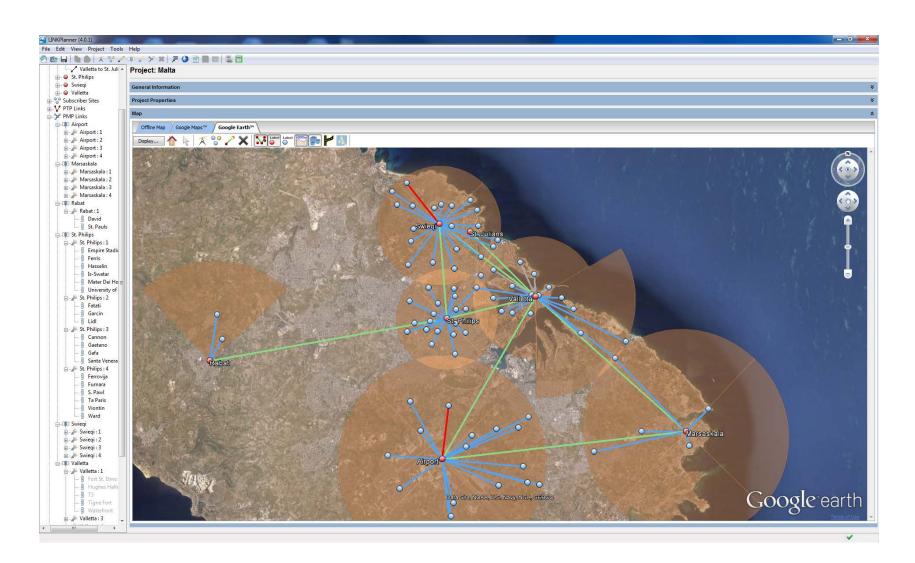

location just South of Cheyenne, Wyoming - 25th July 2015
- Both PTP 650 & NEW PTP 700
- 3' Antenna
- Greater than 30Mbps capacity.
- Demonstrated VoIP call using Cambium C3VoIP
- Demonstrated high resolution video surveillance using an Axis IP camera.







### **Planning and Design**

Determining link feasibility, performance and options from the comfort of your desk.

**Detail in Workshop Later!** 



### Plan with LinkPlanner

#### What is LinkPlanner?

 Proven, reliable, accurate and sophisticated FREE planning tool that has been in use for numerous years in PTP deployments

LinkPlanner now supports ePMP, PMP/PTP450, PTP650, PTP700 and PTP820

#### Find out more at:

http://www.cambiumnetworks.com/products/planningtools/link-planner



### **Multi-sector and Multi-Tower Networks**





### **AP to SM Link Profiles**





### Share Ideas – Join the Cambium Forum

#### Learn from network operators around the world

#### **Community Forum**

http://community.cambiumnetworks.com/

#### **Discussion Forums**

**Products** 

**Network Planning** 

Languages

**Business Issues** 

Knowledge Base with technical detail documents

**Submit development Ideas** 

**Real world connectivity Stories** 





## Thank you

**You Contacts:** 

Sales: Roy Wittert roy.wittert@cambiumnetworks.com

Mobile: 0429583560

Pre-Sales Technical: Eddie Stephanou eddie.stephanou@cambiumnetworks.com

Mobile: 0417611489