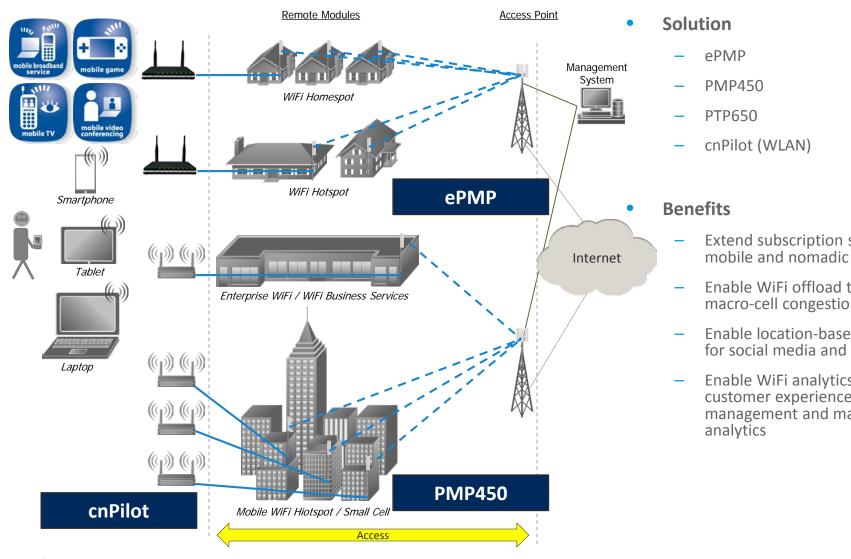

### WiFi Services (Wi-Fi Backhaul)

- Extend subscription services for mobile and nomadic subscribers
- Enable WiFi offload to alleviate macro-cell congestion
- Enable location-based services for social media and networking
- Enable WiFi analytics to improve customer experience management and marketing